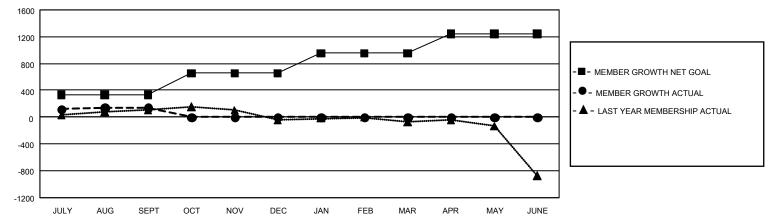

## GAT MONTHLY MEMBERSHIP PROGRESS REPORT

GMT Constitutional Area 5 - J, Group H

REPORT DOES NOT INCLUDE CLUBS IN UNDISTRICTED AREAS.

| Clubs                 |               |           |               | Members               |                           |                         |                                                    |
|-----------------------|---------------|-----------|---------------|-----------------------|---------------------------|-------------------------|----------------------------------------------------|
| RESULTS FOR 2021-2022 |               |           |               | RESULTS FOR 2021-2022 |                           |                         |                                                    |
| QUARTER               | NEW CLUB GOAL | NEW CLUBS | DROPPED CLUBS | QUARTER               | IEMBER GROWTH NET<br>GOAL | MEMBER GROWTH<br>ACTUAL | DROPPED MEMBERS<br>ACTUAL (including<br>transfers) |
| JULY/AUG/SEPT         | 12            | 0         | 0             | JULY/AUG/SEP          | т 334                     | 434                     | 273                                                |
| OCT/NOV/DEC           | 15            | 0         | 0             | OCT/NOV/DEC           | 320                       | 0                       | 0                                                  |
| JAN/FEB/MAR           | 15            | 0         | 0             | JAN/FEB/MAR           | 300                       | 0                       | 0                                                  |
| APR/MAY/JUNE          | 12            | 0         | 0             | APR/MAY/JUNE          | 285                       | 0                       | 0                                                  |