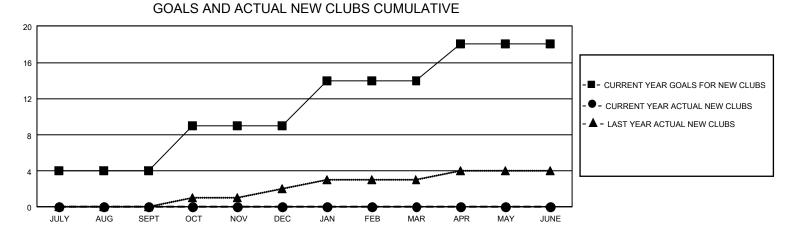

## GAT MONTHLY MEMBERSHIP PROGRESS REPORT

GMT Constitutional Area 5 - J, Group H

REPORT DOES NOT INCLUDE CLUBS IN UNDISTRICTED AREAS.

| Clubs                 |               |           |               | Members               |                           |                         |                                                    |
|-----------------------|---------------|-----------|---------------|-----------------------|---------------------------|-------------------------|----------------------------------------------------|
| RESULTS FOR 2021-2022 |               |           |               | RESULTS FOR 2021-2022 |                           |                         |                                                    |
| QUARTER               | NEW CLUB GOAL | NEW CLUBS | DROPPED CLUBS | QUARTER               | IEMBER GROWTH NET<br>GOAL | MEMBER GROWTH<br>ACTUAL | DROPPED MEMBERS<br>ACTUAL (including<br>transfers) |
| JULY/AUG/SEPT         | 12            | 0         | 0             | JULY/AUG/SEP          | т 334                     | 434                     | 273                                                |
| OCT/NOV/DEC           | 15            | 0         | 0             | OCT/NOV/DEC           | 320                       | 0                       | 0                                                  |
| JAN/FEB/MAR           | 15            | 0         | 0             | JAN/FEB/MAR           | 300                       | 0                       | 0                                                  |
| APR/MAY/JUNE          | 12            | 0         | 0             | APR/MAY/JUNE          | 285                       | 0                       | 0                                                  |